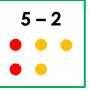

| Question: | Picture: | Number Sentence:     |
|-----------|----------|----------------------|
|           | • • •    | 5 + 2<br>OR<br>5 - 2 |