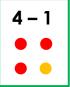

| Question:                                                                        | Picture: | Number Sentence:     |
|----------------------------------------------------------------------------------|----------|----------------------|
| Tim has 5 sweets.  Mo has 2 more sweets than Tim.  How many sweets does Mo have? |          | 5 + 2<br>OR<br>5 – 2 |