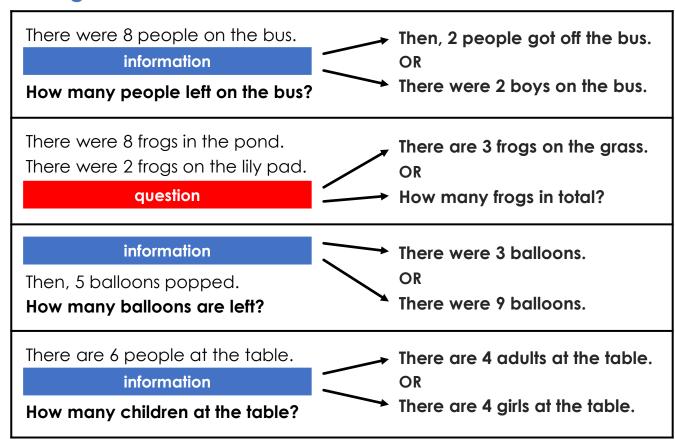

--------------------------------------------------------------------------------|----------|----------------------|
| There are 7 people at the park. There are 3 adults at the park. How many children at the park? |          | 7 + 3<br>OR<br>7 – 3 |

| Question:                                                                        | Picture: | Number Sentence:     |
|----------------------------------------------------------------------------------|----------|----------------------|
| Tim has 5 sweets.  Mo has 2 more sweets than Tim.  How many sweets does Mo have? |          | 5 + 2<br>OR<br>5 – 2 |

| Question: | Picture: | Number Sentence:     |
|-----------|----------|----------------------|
|           | • • •    | 5 + 2<br>OR<br>5 - 2 |



## **Missing Words**

#### Task A Version 1



## **Missing Words**

### Task A Version 1



## **Missing Words**

#### Task A Version 2



## **Missing Words**

### Task A Version 2