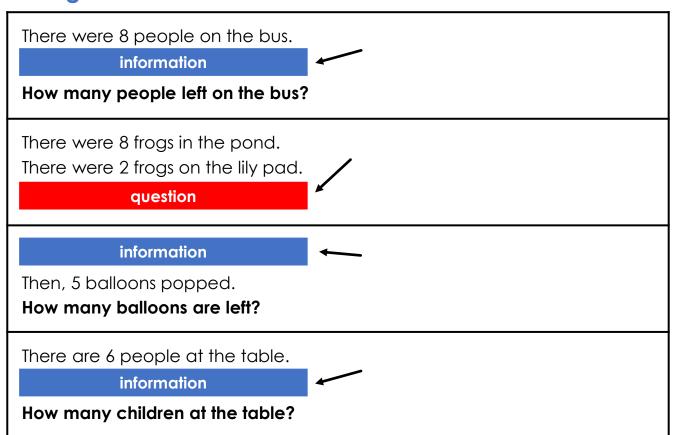

---------------------|
| There are 7 people at the park. There are 3 adults at the park. How many children at the park? |          | 7 + 3<br>OR<br>7 – 3 |

| Question:                                                                        | Picture: | Number Sentence:     |
|----------------------------------------------------------------------------------|----------|----------------------|
| Tim has 5 sweets.  Mo has 2 more sweets than Tim.  How many sweets does Mo have? |          | 5 + 2<br>OR<br>5 – 2 |

| Question: | Picture: | Number Sentence:     |
|-----------|----------|----------------------|
|           | • • •    | 5 + 2<br>OR<br>5 - 2 |



## **Missing Words**

#### Task A Version 1



## **Missing Words**

### Task A Version 1



## **Missing Words**

#### Task A Version 2



## **Missing Words**

### Task A Version 2