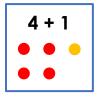

## Task B

| Question:                                                               | Picture: | Number Sentence:     |
|-------------------------------------------------------------------------|----------|----------------------|
| There are 5 apples. 3 of the apples are red. How many apples are green? |          | 5 + 3<br>OR<br>5 – 3 |