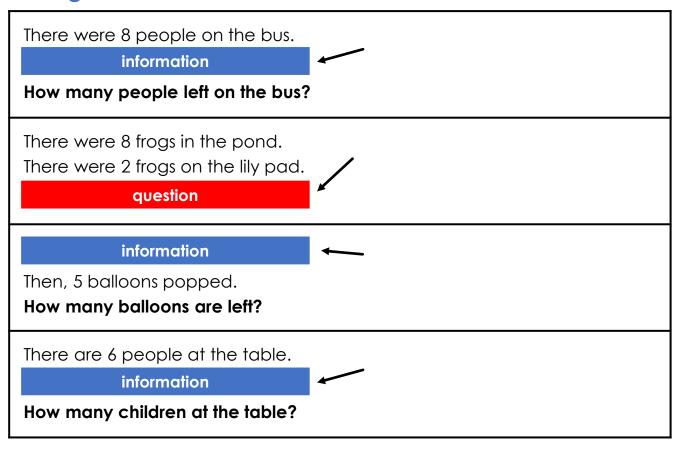

the park. There are 3 adults at the park. How many children at the park? |          | 7 + 3<br>OR<br>7 – 3 |

| Question:                                                                        | Picture: | Number Sentence:     |
|----------------------------------------------------------------------------------|----------|----------------------|
| Tim has 5 sweets.  Mo has 2 more sweets than Tim.  How many sweets does Mo have? |          | 5 + 2<br>OR<br>5 – 2 |

| Question: | Picture: | Number Sentence:     |
|-----------|----------|----------------------|
|           | • • •    | 5 + 2<br>OR<br>5 - 2 |



## **Missing Words**

#### Task A Version 1



## **Missing Words**

### Task A Version 1



## **Missing Words**

#### Task A Version 2



## **Missing Words**

### Task A Version 2