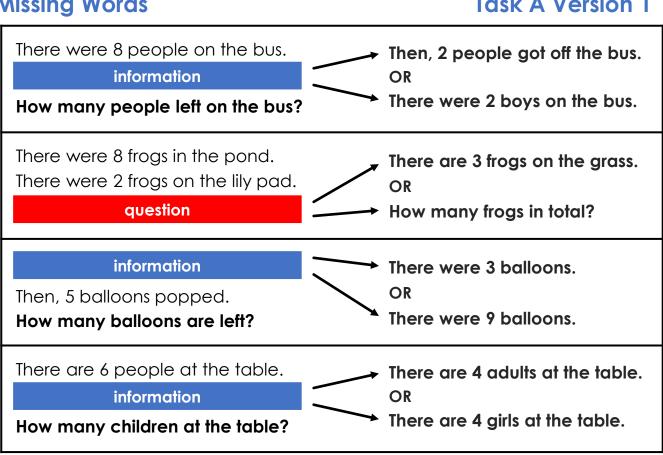

----------------------------------|----------|----------------------|
| There are 7 people at the park. There are 3 adults at the park. How many children at the park? |          | 7 + 3<br>OR<br>7 – 3 |

| Question:                                                                        | Picture: | Number Sentence:     |
|----------------------------------------------------------------------------------|----------|----------------------|
| Tim has 5 sweets.  Mo has 2 more sweets than Tim.  How many sweets does Mo have? |          | 5 + 2<br>OR<br>5 – 2 |

| Question: | Picture: | Number Sentence:     |
|-----------|----------|----------------------|
|           | • • •    | 5 + 2<br>OR<br>5 - 2 |



## **Missing Words**

#### Task A Version 1



## **Missing Words**

### Task A Version 1



## **Missing Words**

#### Task A Version 2



## **Missing Words**

### Task A Version 2