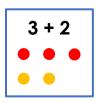

| Question:                                                                        | Picture: | Number Sentence:     |
|----------------------------------------------------------------------------------|----------|----------------------|
| Tim has 5 sweets.  Mo has 2 more sweets than Tim.  How many sweets does Mo have? |          | 5 + 2<br>OR<br>5 – 2 |