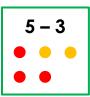

| Question:                                                                        | Picture: | Number Sentence:     |
|----------------------------------------------------------------------------------|----------|----------------------|
| Tim has 5 sweets.  Mo has 2 more sweets than Tim.  How many sweets does Mo have? |          | 5 + 2<br>OR<br>5 – 2 |