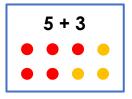

## Task B

| Question:                                                               | Picture: | Number Sentence:     |
|-------------------------------------------------------------------------|----------|----------------------|
| There are 5 apples. 3 of the apples are red. How many apples are green? |          | 5 + 3<br>OR<br>5 – 3 |