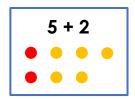

| Question:                                                                        | Picture: | Number Sentence:     |
|----------------------------------------------------------------------------------|----------|----------------------|
| Tim has 5 sweets.  Mo has 2 more sweets than Tim.  How many sweets does Mo have? |          | 5 + 2<br>OR<br>5 – 2 |